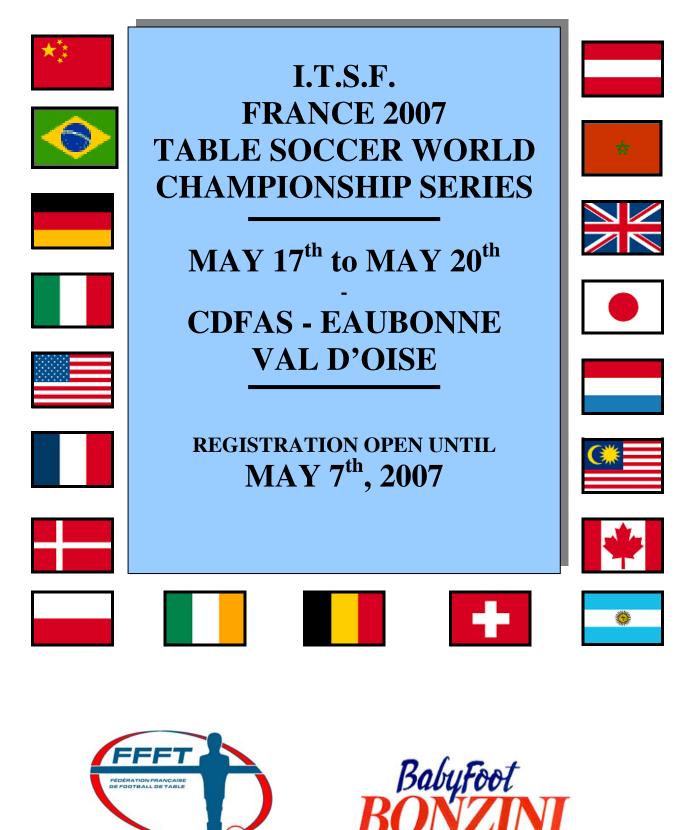

### **EVENT PRESENTATION**

The French Federation of Table Soccer is proud to bring you the 2007 Bonzini Table Soccer World Championship Series event, which will take place as in 2006 at the:

#### CDFAS (Centre Départemental de Formation et d'Animations Sportives) in Eaubonne near Paris May 17<sup>th</sup> to May 20<sup>th</sup>, 2007

This major competition is part of the International Table Soccer Federation (ITSF) World Tour. It benefits from the partnership with the **CDFAS** as well as the **CONSEIL GENERAL DU VAL D'OISE**.

More than 600 players from 15 countries and hundreds of spectators are expected for this international event.

### MONDAY, MAY 7th, 2007

(Postal receipts are accepted as proof).

No registration forms will be accepted after that date.

An annex will be sent to ITSF member federations for the Table Soccer National Teams Competition.