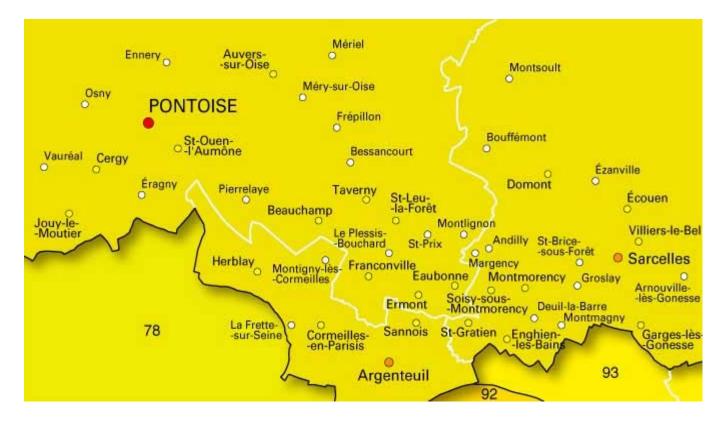

### MAPS AND DIRECTIONS

**ROAD**: Coming from Cergy or Paris, take A15 to exit N170

Sannois-Saint-Gratien, then follow Eaubonne direction; follow CDFAS signs, along the Michel Hidalgo stadium, and before reaching the Ermont Eaubonne train station, turn right on the Bouquinvilles street.

**TRAIN**: Ermont Eaubonne station (from Paris Nord). CDFAS is 0.4 Miles from the station **R.E.R. (subway)**: Ermont Eaubonne station (take the C1 line).

**PARKING**: On the site (130 spots) or R.E.R. station 0.2 Miles away (300 spots). **ADDRESS**: Centre Départemental de Formation et d'Animations Sportives 64, rue des Bouquinvilles 95600 Eaubonne.