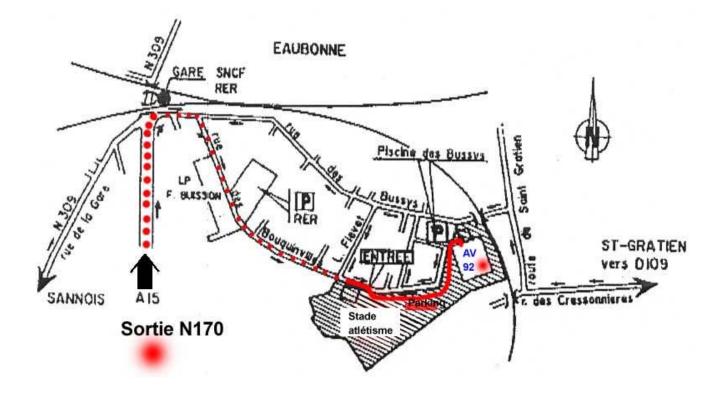

### MAPS AND DIRECTIONS

**ROAD**: Coming from Cergy or Paris, take A15 to exit N170

Sannois-Saint-Gratien, then follow Eaubonne direction; follow CDFAS signs, along the Michel Hidalgo stadium, and before reaching the Ermont Eaubonne train station, turn right on the Bouquinvilles street.

**TRAIN**: Ermont Eaubonne station (from Paris Nord). CDFAS is 0.4 Miles from the station **R.E.R. (subway)**: Ermont Eaubonne station (take the C1 line).

**PARKING**: On the site (130 spots) or R.E.R. station 0.2 Miles away (300 spots). **ADDRESS**: Centre Départemental de Formation et d'Animations Sportives 64, rue des Bouquinvilles 95600 Eaubonne.