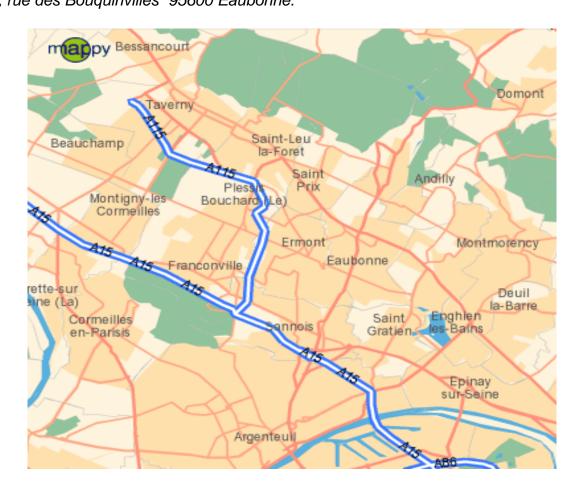

### MAPS AND DIRECTIONS

**ROAD**: Coming from Cergy or Paris, take A15 to exit N170

Sannois-Saint-Gratien, then follow Eaubonne direction; follow CDFAS signs, along the Michel Hidalgo stadium, and before reaching the Ermont Eaubonne train station, turn right on the Bouquinvilles street.

**TRAIN**: Ermont Eaubonne station (from Paris Nord). CDFAS is 0.4 Miles from the station **R.E.R. (subway)**: Ermont Eaubonne station (take the C1 line).

**PARKING**: On the site (130 spots) or R.E.R. station 0.2 Miles away (300 spots). **ADDRESS**: Centre Départemental de Formation et d'Animations Sportives 64, rue des Bouquinvilles 95600 Eaubonne.